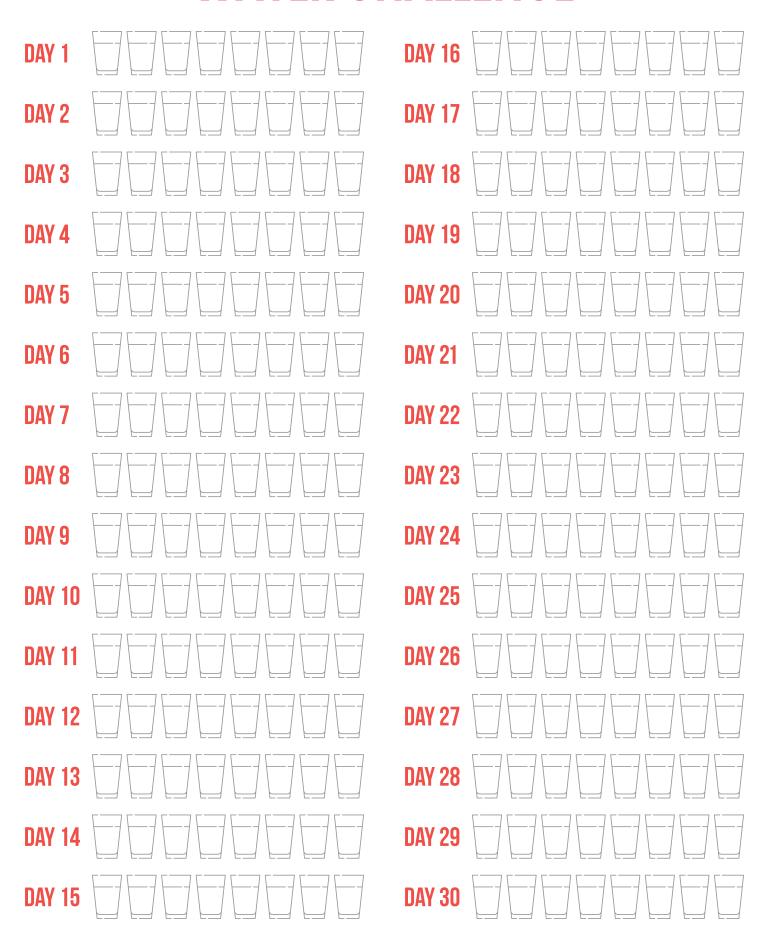

The following is a weight loss journal you can print off and use to help guide you through your journey while undertaking

The Mediterranean Diet.

We encourage you to use it to help keep you on track, and to record your progress and achievements. You don't have to fill out every page, only those that are applicable to you that will help keep you on track.

Many of our users have found it to be incredibly helpful to record their weight over the course of the diet, and to plan their meals ahead. Hopefully, it will help you too.

Once again, we want to congratulate you on taking the first step towards a new you. You'll be thanking yourself in 30 days and we can't wait to see your transformation.

Good luck, you've got this!

THE TEAM AT

THE MEDITERRANEAN DIET



### **WATER CHALLENGE**



## WORKOUT TRACKER

| 01 | 02 | 03 | 04 | 05 |
|----|----|----|----|----|
| 06 | 07 | 08 | 09 | 10 |
| 11 | 12 | 13 | 14 | 15 |
| 16 | 17 | 18 | 19 | 20 |
| 21 | 22 | 23 | 24 | 25 |
| 26 | 27 | 28 | 29 | 30 |



KEY:



CARDIO



STRENGTH TRAINING



YOGA



**REST DAY** 

## HABIT TRACKER



### NO SUGAR





### HYDRATE









### 5 FRUITS OR VEGGIES







| (21) | (22) | (23) | (24) | (25) | (26) | (27) | (28) | (29) | (30) |
|------|------|------|------|------|------|------|------|------|------|
|      |      |      |      |      |      |      |      |      |      |

### WORKOUT











# A PICTURE THAT MOTIVATES ME

# DO SOMETHING THAT YOUR SELF WILL FOR

# REASONS I WANT TO LOSE WEIGHT

| REASON 1 |
|----------|
|          |
|          |
|          |
|          |
|          |